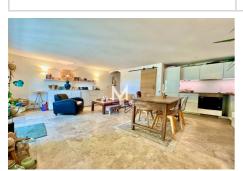

Solid stone construction guaranteeing calm and thermal insulation of the place. This building is composed on the ground floor: of an entrance on living room, kitchen dining room opening on a terrace n°1, of a laundry room.

Upstairs: a bedroom n°1 with high ceilings, a bedroom n°2 with mezzanine, a bathroom, a toilet, then a living room with fireplace opening onto a SOUTH terrace on the garden side, a bedroom on the upper level with access by a very beautiful period wooden spiral staircase and a shower room with wc.