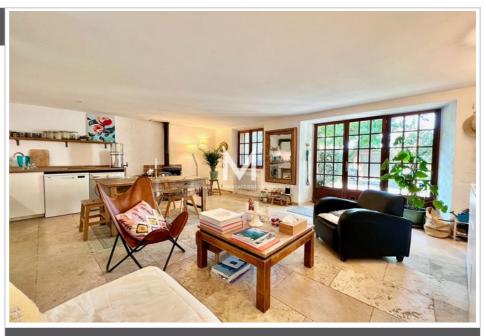

Solid stone construction guaranteeing calm and thermal insulation of the place. This building is composed on the ground floor: of an entrance on living room, kitchen dining room opening on a terrace n°1, of a laundry room.

Upstairs: a bedroom n°1 with high ceilings, a bedroom n°2 with mezzanine, a bathroom, a toilet, then a living room with fireplace opening onto a SOUTH terrace on the garden side, a bedroom on the upper level with access by a very beautiful period wooden spiral staircase and a shower room with wc.