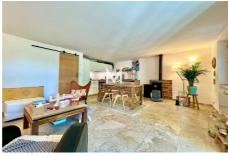

Solid stone construction guaranteeing calm and thermal insulation of the place. This building is composed on the ground floor: of an entrance on living room, kitchen dining room opening on a terrace n°1, of a laundry room.

Upstairs: a bedroom n°1 with high ceilings, a bedroom n°2 with mezzanine, a bathroom, a toilet, then a living room with fireplace opening onto a SOUTH terrace on the garden side, a bedroom on the upper level with access by a very beautiful period wooden spiral staircase and a shower room with wc.