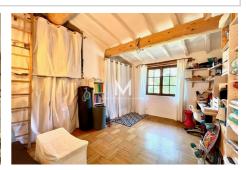

Upstairs: a bedroom n°1 with high ceilings, a bedroom n°2 with mezzanine, a bathroom, a toilet, then a living room with fireplace opening onto a SOUTH terrace on the garden side, a bedroom on the upper level with access by a very beautiful period wooden spiral staircase and a shower room with wc.